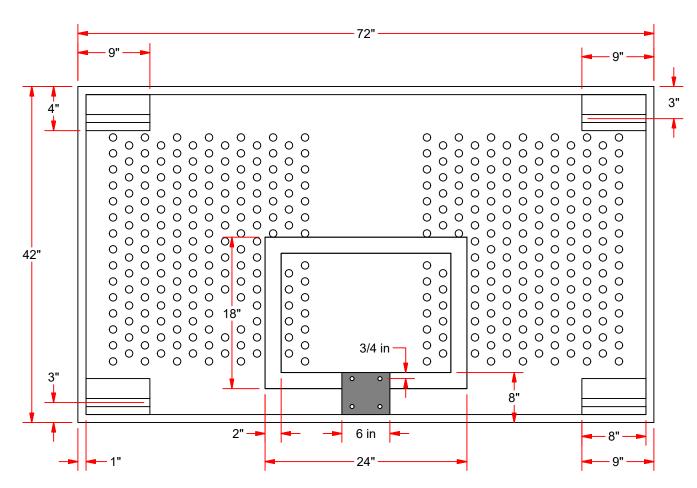

## **FEATURES:**

- > RETROFITS MOST INDOOR/OUTDOOR SUPPORT STRUCTURES
- > 1/2" THICK POLYCARBONATE BACKBOARD IS SHATTERPROOF
- > 250x STRONGER AND 30% LIGHTER THAN CONVENTIONAL GLASS BACKBOARDS
- > PERFORATED HOLES RELEASE BALL'S ENERGY ACHIEVING A "TRUE BOUNCE" OFF BACKBOARD
- > SOUND AND WIND RESISTANT CONSTRUCTION
- > GRAFFITI, UV AND SCRATCH RESISTANT COATING
- > SEE CHART FOR CUSTOM TRIM COLORS
- > GOAL AND NET SOLD SEPARATELY
- > PATENTED

## **COLOR CHART:**

- > RED
- > ATHLETIC GOLD
- > GREY
- > BLACK
- > BURGUNDY
- > FOREST GREEN
- > PURPLE
- > ROYAL BLUE
- > WHITE
- > ORANGE

TYPICAL STAINLESS STEEL
"T" NUT USED IN TOP CORNERS

TYPICAL CORNER BLOCK SOLID ALUMINUM BLOCK